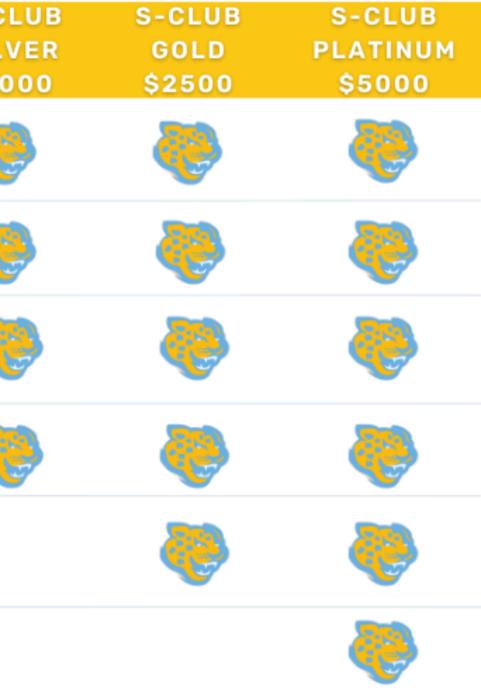

## "Where dynamic leaders come to support,

| MEMBERSHIP<br>BENEFITS                                                       | S-CLUB<br>TRUE<br>\$250 | S-CLUB<br>BLUE<br>\$500 | S-CL<br>SILV<br>\$10 |
|------------------------------------------------------------------------------|-------------------------|-------------------------|----------------------|
| S Club Quarterly Newsletter                                                  |                         |                         | æ                    |
| Annual Tax Deduction                                                         | <b>\$</b>               |                         | æ                    |
| Invitation to the S Club Homecoming<br>Tailgate Party                        |                         |                         | Q                    |
| S Club Membership Credentials for<br>Pre-Game Warm-up Sideline Passes        |                         |                         | Q                    |
| (2) S Club Hospitality and Field-Level<br>Passes for all Home Football Games |                         |                         |                      |
| (4) S Club Hospitality and Field-Level<br>Passes for all Home Football Games |                         |                         |                      |
|                                                                              |                         |                         |                      |