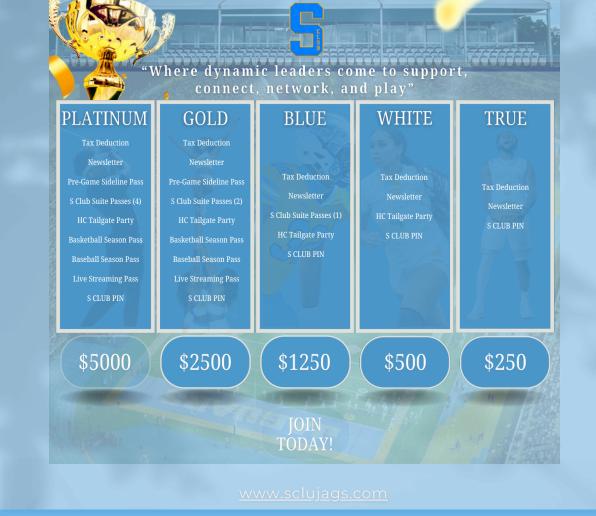

## **5 WAYS TO GIVE**

**1.By Mail: Southern University Athletics,** P.O. Box 10065, Baton Rouge, LA 70813; % LaShonda Stirgus 2. Text to Give: Text 225-433-0320 (JAGUARS) 3. Online: gojagsport.com; under the Marketing/Development tab: Jag-A-Thon 4. By Phone: 225-771-2436 5. Available now: SU Ticket Office 6. Day of: A.W Munford Field House

## DEVELOPMENT PARTNERS

Jag-A-Thon website to give online visit:

https://foundation.sus.edu/jag-a-thon/